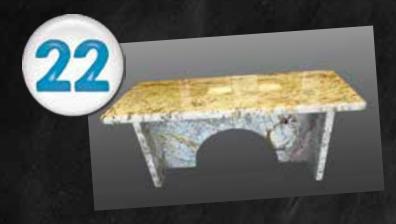

## Gorgeous Granite Garden Bench

Back by popular demand: Enhance the beauty of your outdoor space with this handmade granite bench. As practical as it is beautiful, the bench adds an elegant touch to your outdoor seating. It is 16" in height, 42" long, and 16" wide. Crafted from beautifully veined granite, it is the perfect accent piece for any landscaping.

Presented by: Granite Creations, LLC