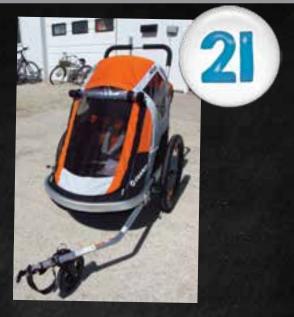

#### Peapod Duo Bicycle Trailer

The Giant Peapod Duo Child Trailer makes it easy to include the kids in your cycling adventures! Features include a 5-point padded shoulder harness, 360° wrap-around reflective trim, retractable sunshade/rain cover, and a large, enclosed rear storage area. 100 lb max weight capacity.

Presented by: Nappanee Bicycle Shop