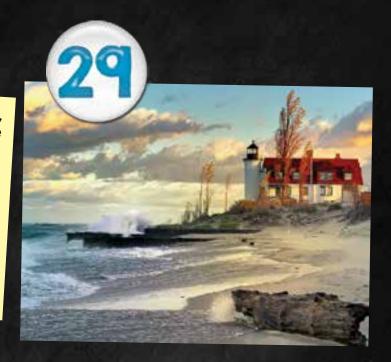

# Point Betsie Lighthouse on Lake Michigan

The Point Betsie Lighthouse, in Frankfort, Michigan, was built in 1858. Your stay at the Assistant Keeper's Apartment is from Friday, October 9th to Sunday the 11th. The quaint but entirely modern apartment with views on Lake Michigan can sleep six, has full kitchen & bath, and access to beach & outdoor patio with grill. \$100 gas card is also included. Must be used on dates indicated.