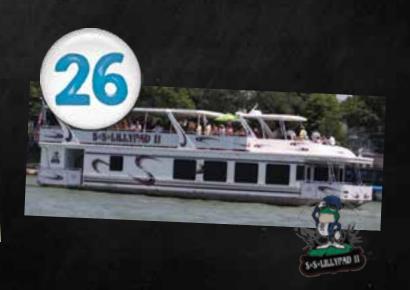

This summer, treat 109 of your closest friends to an outing on Lake Wawasee! This dinner cruise aboard the 70-foot S.S. Lillypad accommodates up to 110 guests. The package also includes \$500 credit toward catering from The Frog Tavern. Perfect for a graduation, retirement, or anniversary party!

**Presented by:** The Frog Tavern and Indiana Transport